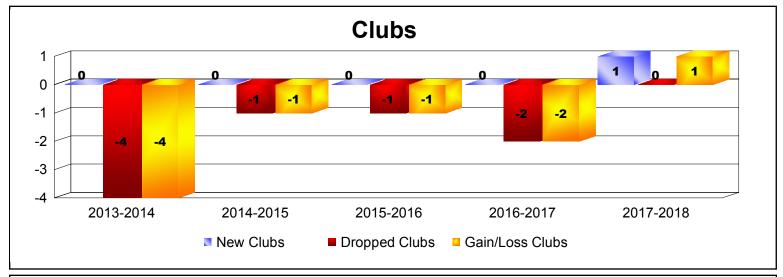

District 33 S

As of June 2018 Cumulative

| Year      | New<br>Clubs | Dropped<br>Clubs | Gain/<br>Loss<br>Clubs | New<br>Members | Charter<br>Members | Reinstate<br>Members | Transfer<br>Members | Total<br>Member<br>Added | Total<br>Members<br>Dropped | Gain/<br>Loss<br>Members |
|-----------|--------------|------------------|------------------------|----------------|--------------------|----------------------|---------------------|--------------------------|-----------------------------|--------------------------|
| 2013-2014 | 0            | -4               | -4                     | 153            | 11                 | 5                    | 30                  | 199                      | -243                        | -44                      |
| 2014-2015 | 0            | -1               | -1                     | 137            | 1                  | 4                    | 8                   | 150                      | -189                        | -39                      |
| 2015-2016 | 0            | -1               | -1                     | 141            | 1                  | 8                    | 9                   | 159                      | -189                        | -30                      |
| 2016-2017 | 0            | -2               | -2                     | 137            | 1                  | 13                   | 12                  | 163                      | -176                        | -13                      |
| 2017-2018 | 1            | 0                | 1                      | 157            | 23                 | 6                    | 10                  | 196                      | -191                        | 5                        |
| Average   | 0            | -2               | -1                     | 145            | 7                  | 7                    | 14                  | 173                      | -198                        | -24                      |