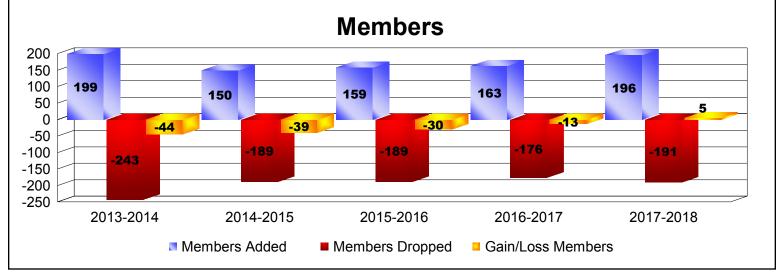

District 33 S

As of June 2018 Cumulative

| Year      | New<br>Clubs | Dropped<br>Clubs | Gain/<br>Loss<br>Clubs | New<br>Members | Charter<br>Members | Reinstate<br>Members | Transfer<br>Members | Total<br>Member<br>Added | Total<br>Members<br>Dropped | Gain/<br>Loss<br>Members |
|-----------|--------------|------------------|------------------------|----------------|--------------------|----------------------|---------------------|--------------------------|-----------------------------|--------------------------|
| 2013-2014 | 0            | -4               | -4                     | 153            | 11                 | 5                    | 30                  | 199                      | -243                        | -44                      |
| 2014-2015 | 0            | -1               | -1                     | 137            | 1                  | 4                    | 8                   | 150                      | -189                        | -39                      |
| 2015-2016 | 0            | -1               | -1                     | 141            | 1                  | 8                    | 9                   | 159                      | -189                        | -30                      |
| 2016-2017 | 0            | -2               | -2                     | 137            | 1                  | 13                   | 12                  | 163                      | -176                        | -13                      |
| 2017-2018 | 1            | 0                | 1                      | 157            | 23                 | 6                    | 10                  | 196                      | -191                        | 5                        |
| Average   | 0            | -2               | -1                     | 145            | 7                  | 7                    | 14                  | 173                      | -198                        | -24                      |